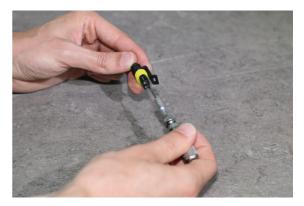

## **Terminal & Connector Tool Set 5pc**

A 5 piece terminal and connector tool set designed for Supaseal/Deutsch DT.

## **Additional Information**

- Terminal and connector release tool with 4 interchangeable tools.
- 1 x Terminal locking plate release tool for male Supaseal, Deutsch male and female Ford connectors.
- 1 x Deutsch terminals locking plate on female connectors.
- 1 x Deutsch terminals release tool.
- 1 x Terminal release tool on Ford and Supaseal.