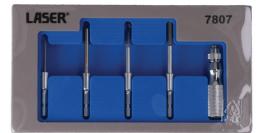

## **Terminal & Connector Tool Set 5pc**

A 5 piece terminal and connector tool set designed for Supaseal/Deutsch DT.

## **Additional Information**

- Terminal and connector release tool with 4 interchangeable tools.
- 1 x Terminal locking plate release tool for male Supaseal, Deutsch male and female Ford connectors.
- 1 x Deutsch terminals locking plate on female connectors.
- 1 x Deutsch terminals release tool.
- 1 x Terminal release tool on Ford and Supaseal.