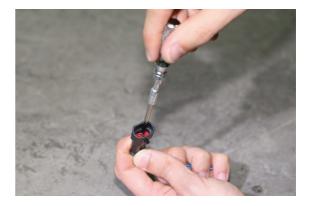

## **Additional Information**

- Terminal and connector release tool with 4 interchangeable tools.
- 1 x Terminal locking plate release tool for male Supaseal, Deutsch male and female Ford connectors.
- 1 x Deutsch terminals locking plate on female connectors.
- 1 x Deutsch terminals release tool.
- 1 x Terminal release tool on Ford and Supaseal.