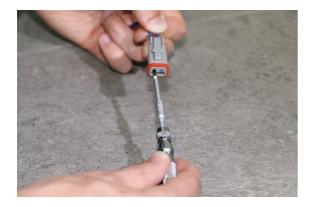

## **Terminal & Connector Tool Set 5pc**

A 5 piece terminal and connector tool set designed for Supaseal/Deutsch DT.

## **Additional Information**

- Terminal and connector release tool with 4 interchangeable tools.
- 1 x Terminal locking plate release tool for male Supaseal, Deutsch male and female Ford connectors.
- 1 x Deutsch terminals locking plate on female connectors.
- 1 x Deutsch terminals release tool.
- 1 x Terminal release tool on Ford and Supaseal.