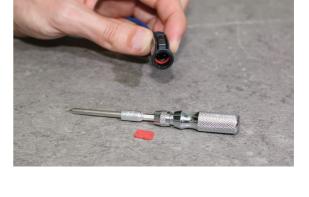

## **Additional Information**

- Terminal and connector release tool with 4 interchangeable tools.
- 1 x Terminal locking plate release tool for male Supaseal, Deutsch male and female Ford connectors.
- 1 x Deutsch terminals locking plate on female connectors.
- 1 x Deutsch terminals release tool.
- 1 x Terminal release tool on Ford and Supaseal.