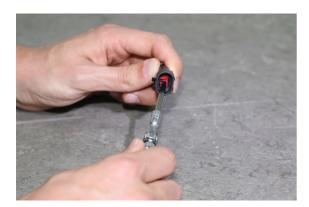

## **Additional Information**

- Terminal and connector release tool with 4 interchangeable tools.
- 1 x Terminal locking plate release tool for male Supaseal, Deutsch male and female Ford connectors.
- 1 x Deutsch terminals locking plate on female connectors.
- 1 x Deutsch terminals release tool.
- 1 x Terminal release tool on Ford and Supaseal.