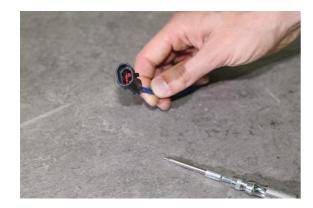

## **Terminal & Connector Tool Set 5pc**

A 5 piece terminal and connector tool set designed for Supaseal/Deutsch DT.

## **Additional Information**

- Terminal and connector release tool with 4 interchangeable tools.
- 1 x Terminal locking plate release tool for male Supaseal, Deutsch male and female Ford connectors.
- 1 x Deutsch terminals locking plate on female connectors.
- 1 x Deutsch terminals release tool.
- 1 x Terminal release tool on Ford and Supaseal.